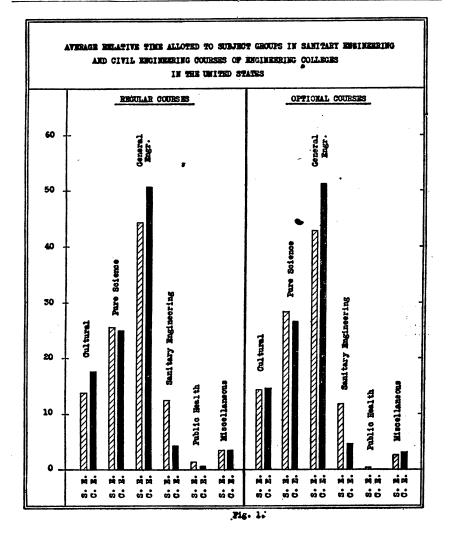

### TABLE 2.—Average relative time allotted to subject groups in sanitary engineering and civil engineering courses of engineering colleges in the United States, 1928

|                                           |              |                |                          |                           | £             | Subject       | group          | 3              | _                        |                           |               |               |
|-------------------------------------------|--------------|----------------|--------------------------|---------------------------|---------------|---------------|----------------|----------------|--------------------------|---------------------------|---------------|---------------|
|                                           | 1            | Regula         | r cours                  | es (6 c                   | olleges)      | )             | 0              | ptiona         | l cours                  | es (10 (                  | college       | 3)            |
| Course                                    | Cultural     | Pure science   | Galeral engi-<br>neering | Sanitary engi-<br>neering | Public health | Miscellaneous | Cultural       | Pure science   | General engi-<br>neering | Sanitary engi-<br>neering | Public health | Miscellaneous |
| Sanitary engineering<br>Civil engineering | 14.0<br>17.5 | 25. 5<br>24. 8 | 44. 1<br>50. 5           | 12.3<br>4.0               | 1.1<br>.2     | 3.0<br>3.0    | 14. 4<br>14. 5 | 28. 2<br>26. 7 | 42.9<br>51.3             | 11.8<br>4.5               | 0. 3<br>0     | 2.4<br>3.0    |

648

In order to provide for a more definite comparison between the sanitary engineering and civil engineering curricula, Table 2 was compiled from Table 1, omitting information for the three colleges which discontinued sanitary engineering courses. Upon reference to Table 2 it is noted that (1) there is no marked difference between sanitary engineering and civil engineering courses, the comparatively slight variation being due to additional time allotted sanitary engineering subjects in the sanitary engineering course at the expense of the general engineering subjects in the civil engineering curriculum; (2) there is no great difference between courses designated as regular sanitary engineering and those known as sanitary options in the civil engineering curriculum; (3) the time devoted to public-health subjects in the sanitary engineering courses is very meager; (4) emphasis on sanitary engineering and public health subjects almost uniformly reflects the personality of the professor of sanitary engineering; (5) Columbia, Harvard, Stanford, and North Carolina, with 5 or 6 year courses, devote more time relatively to sanitary engineering and public-health subjects than do the other institutions with 4-year However, even in the case of these four institutions there is courses. a great variation in the time allotted to sanitary engineering and public-health subjects, and the time spent on the latter is comparatively meager. Comparison of the data in Table 2 with similar information in the 1924 compilation indicates a slight increase in time devoted to sanitary engineering subjects in both curricula.