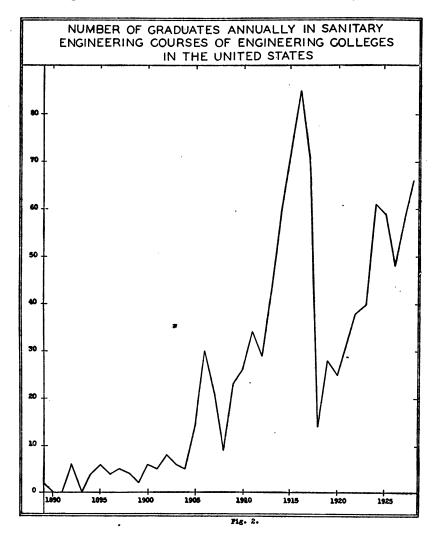

With a small number of graduates annually, it is questionable whether this course need be offered in so many institutions. It would be conducive to greater proficiency in sanitary engineering training were the number of institutions less and were the facilities of the remaining schools increased so that a far more intensive curriculum could be presented than is now the case.